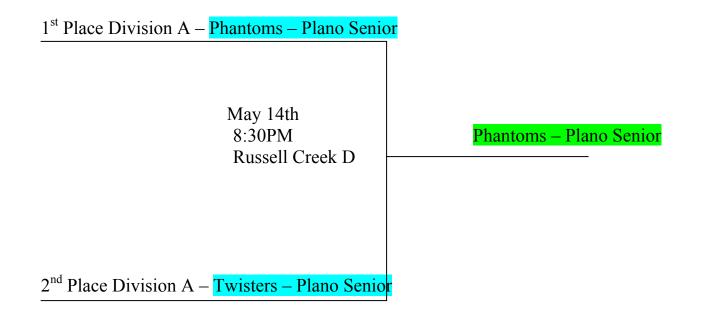

|                  |  |  |  |  |
| 2 <sup>nd</sup> Place B Division –                     | Shooting Stars (Allen) (0)                        |                  |  |  |  |  |
|                                                        | May 14 <sup>th</sup><br>6:30PM<br>Russell Creek D | Fusion - Shepton |  |  |  |  |
| 2 <sup>nd</sup> Place A Division – Thunder – Clark (1) |                                                   |                  |  |  |  |  |
| May 13th<br>6:30PM<br>Russell Creek D                  | Thunder - Clark                                   |                  |  |  |  |  |
| 1st Place B Division                                   | Xtreme – Jasper (0)                               |                  |  |  |  |  |

## **UNDER 16 BOYS**



# <u>Under 19 Girls</u>



# <u>Under 19 Boys</u>