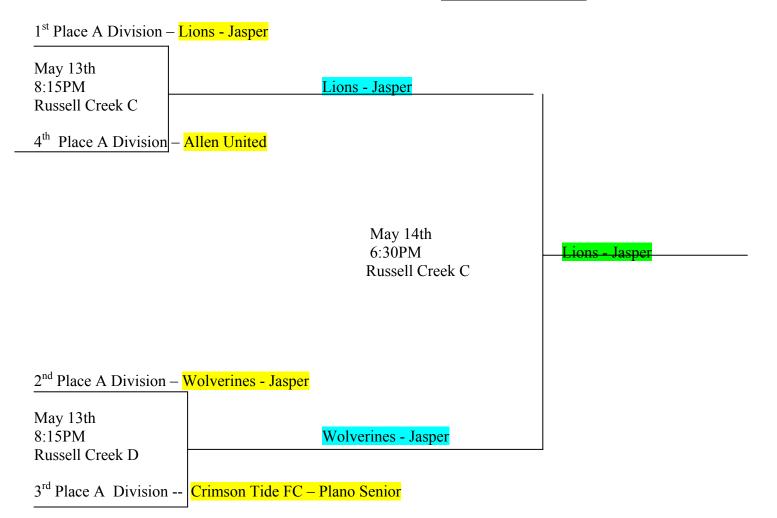

# **UNDER 16 GIRLS**

| 1 <sup>st</sup> Place A Division –                     | Fusion – Shepton (2)                              |                  |  |  |  |  |
|--------------------------------------------------------|---------------------------------------------------|------------------|--|--|--|--|
| May 13th<br>6:30PM<br>Russell Creek C                  | Fusion - Shepton                                  |                  |  |  |  |  |
| 2 <sup>nd</sup> Place B Division –                     | Shooting Stars (Allen) (0)                        |                  |  |  |  |  |
|                                                        | May 14 <sup>th</sup><br>6:30PM<br>Russell Creek D | Fusion - Shepton |  |  |  |  |
| 2 <sup>nd</sup> Place A Division – Thunder – Clark (1) |                                                   |                  |  |  |  |  |
| May 13th<br>6:30PM<br>Russell Creek D                  | Thunder - Clark                                   |                  |  |  |  |  |
| 1st Place B Division                                   | Xtreme – Jasper (0)                               |                  |  |  |  |  |