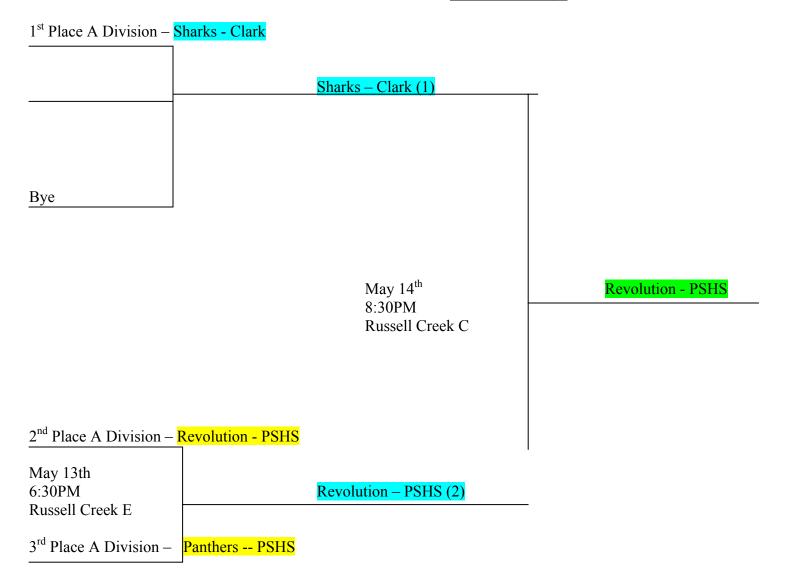

|  |  |  |  |
| 2 <sup>nd</sup> Place B Division –                     | Shooting Stars (Allen) (0)                        |                  |  |  |  |  |
|                                                        | May 14 <sup>th</sup><br>6:30PM<br>Russell Creek D | Fusion - Shepton |  |  |  |  |
| 2 <sup>nd</sup> Place A Division – Thunder – Clark (1) |                                                   |                  |  |  |  |  |
| May 13th<br>6:30PM<br>Russell Creek D                  | Thunder - Clark                                   |                  |  |  |  |  |
| 1st Place B Division                                   | Xtreme – Jasper (0)                               |                  |  |  |  |  |

## **UNDER 16 BOYS**



# <u>Under 19 Girls</u>



# <u>Under 19 Boys</u>