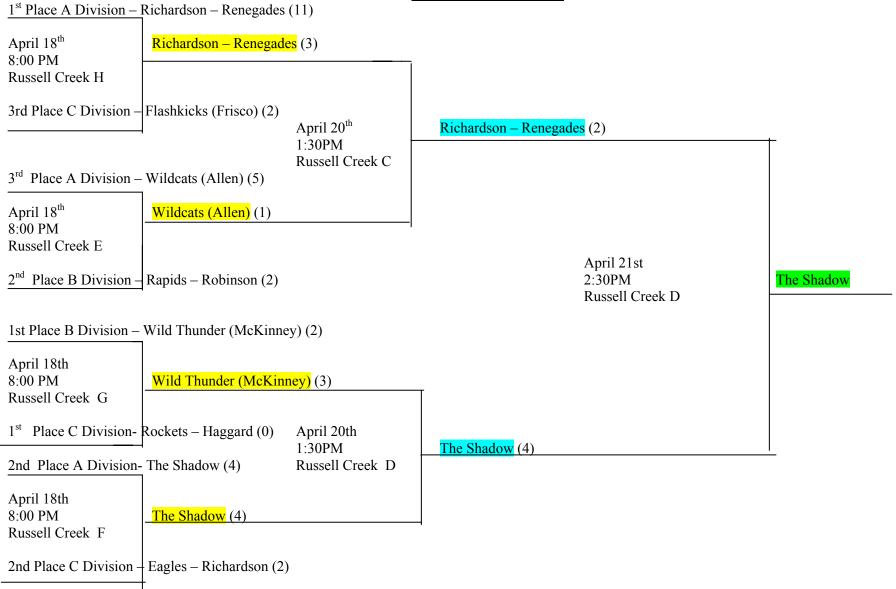

|                                            |                     |
| 3rd Place B Division – Sidewinders – Robinson (1)                                           |                                            |                     |
| April 20th<br>10:30AM<br>2nd Place A Division – The Blast – Hedgecoxe (1)Russell Creek C    | Mustangs – Saigling (1)                    |                     |
| April 18th<br>6:30PM Mustangs – Saigling<br>Russell Creek D                                 |                                            |                     |
| 1 <sup>st</sup> Place C Division – Mustangs – Saigling (3)                                  |                                            |                     |

### **UNDER 14 GIRLS**



### **UNDER 14 BOYS**

1<sup>st</sup> Place A Division – Flash-Rice

| April 18 <sup>th</sup><br>8:00 PM        | Rockets(Brunson) - Robinson                         |                    |                                                     |   |              |
|------------------------------------------|-----------------------------------------------------|--------------------|-----------------------------------------------------|---|--------------|
| Russell Creek A                          |                                                     |                    |                                                     |   |              |
| 4 <sup>th</sup> Place B Division         | – Rockets(Brunson) - Robinson                       |                    |